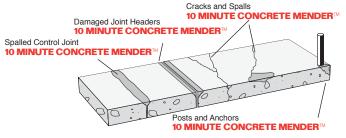

## ROADWARE 10 MINUTE CONCRETE MENDER™

Large repairs are easy with Roadware 10 Minute Concrete Mender<sup>TM</sup>

**Roadware 10 Minute Concrete Mender**<sup>™</sup> is a two-part polyurethane that penetrates deep into concrete to make permanent repairs. At only 8.6 cps and a surface tension one third of water, Concrete Mender actually injects itself into the matrix of the concrete and shores up the existing concrete as well as making the repair. Concrete Mender eliminates the bond line with a process called Microdoweling <sup>™</sup>.

**Roadware Flexible Cement II™**, A moisture tolerant two part urethane used for repairing cracks and control joints subject to deflection, movement, and thermal expansion or contraction. Flexible Cement II is perfect for protecting control joints in new construction.