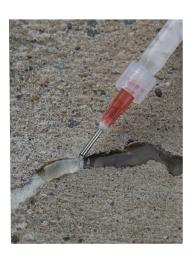

## ROADWARE 10 MINUTE CONCRETE MENDER™

Large repairs are easy with Roadware 10 Minute Concrete Mender<sup>TM</sup>

**Roadware 10 Minute Concrete Mender**<sup>™</sup> is a two-part polyurethane that penetrates deep into concrete to make permanent repairs. At only 8.6 cps and a surface tension one third of water, Concrete Mender actually injects itself into the matrix of the concrete and shores up the existing concrete as well as making the repair. Concrete Mender eliminates the bond line with a process called Microdoweling <sup>™</sup>.