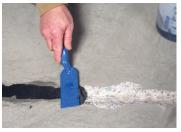

### **NO WASTE APPLICATION**

Roadware 10 Minute Concrete Mender™ is packaged in uniquely designed ratio-packs that completely mix the material at the point of application. No unused material. Difficult repairs are now simple, just clean the area, prime with 10 Minute Concrete Mender, add manufactured sand, and flood with additional 10 Minute Concrete Mender. In 10 minutes you'll get a tough 4500 psi polymer concrete that will stay in place permanently.

## ROADWARE 10 MINUTE CONCRETE MENDER™

Large repairs are easy with Roadware 10 Minute Concrete Mender<sup>TM</sup>

**Roadware 10 Minute Concrete Mender**<sup>™</sup> is a two-part polyurethane that penetrates deep into concrete to make permanent repairs. At only 8.6 cps and a surface tension one third of water, Concrete Mender actually injects itself into the matrix of the concrete and shores up the existing concrete as well as making the repair. Concrete Mender eliminates the bond line with a process called Microdoweling <sup>™</sup>.