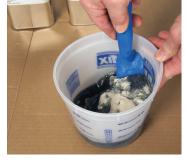

### **NO WASTE APPLICATION**

Roadware 10 Minute Concrete Mender™ is packaged in uniquely designed ratio-packs that completely mix the material at the point of application. No unused material. Difficult repairs are now simple, just clean the area, prime with 10 Minute Concrete Mender, add manufactured sand, and flood with additional 10 Minute Concrete Mender. In 10 minutes you'll get a tough 4500 psi polymer concrete that will stay in place permanently.