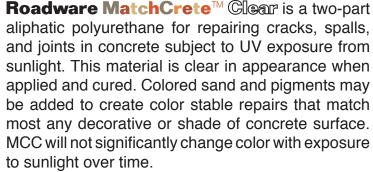

### **Roadware MatchCrete**<sup>™</sup>

Concrete Mender is a two-part polyurethane with the exact same physical properties as Roadware 10 Minute Concrete Mender™ with the exception that it cures to a neutral off-white color. This allows the material to easily accept the color of the fill sand. For a wider range of colors, dry powdered pigments may be added to the sand as well.