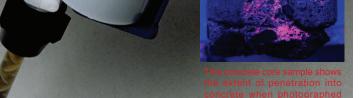

## ROADWARE 10 MINUTE CONCRETE MENDER™

Large repairs are easy with Roadware 10 Minute Concrete Mender<sup>TM</sup>

**Roadware 10 Minute Concrete Mender**<sup>™</sup> is a two-part polyurethane that penetrates deep into concrete to make permanent repairs. At only 8.6 cps and a surface tension one third of water, Concrete Mender actually injects itself into the matrix of the concrete and shores up the existing concrete as well as making the repair. Concrete Mender eliminates the bond line with a process called Microdoweling <sup>™</sup>.