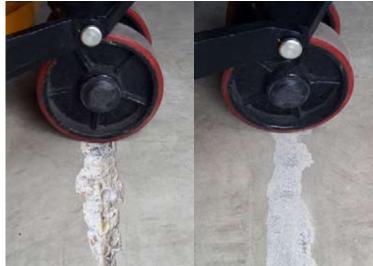

### **PRODUCTIVITY**

## Smooth floors are productive floors.

Floors with cracks and spalls can slow down your operation. When a fork truck has to slow down for a spalled control joint, productivity suffers. When a team member needs to summon help to push a cart through a threshold, productivity suffers. Using Roadware 10 Minute Concrete Mender™ to repair floor bottlenecks that slow everything down will help productivity.