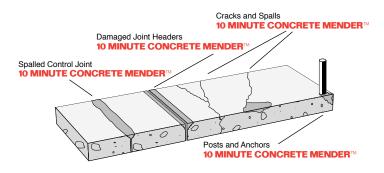

### NO POT-MIXING AND NO WASTE.

Roadware 10 Minute Concrete Mender™ is packaged in uniquely designed ratio-packs that completely mix the material at the point of application. No pot-mixing and no unused material. Difficult repairs are now simple, just clean the area, prime with 10 Minute Concrete Mender, add manufactured sand, and flood with additional 10 Minute Concrete Mender. In 10 minutes you'll get a tough 4500 psi polymer concrete that will stay in place permanently.

### **GREAT FOR ALL INDUSTRIAL FLOORS.**

Roadware 10 Minute Concrete Mender™ is extremely tough and will withstand even the harshest punishment. Great for freezers... may be applied at temperatures as low as -20° F with excellent results. High chemical resistance, perfect for containment areas. Re-coat in 10 minutes, will accept primers and industrial coatings in just 10 minutes after application. Now prep-work and coatings can be applied in the same day!

### Smooth floors are safe floors.

Cracked and uneven floors are a leading cause in workplace accidents. Trips, falls, and tipped loads can lead to life changing accidents that can cause a really bad day for your entire organization. Keeping floors in good repair with Roadware 10 Minute Concrete Mender™ will help maintain a safe workplace.

# A workspace that looks good, will work good.

Your floors support your entire operation. Clear and smooth floors free from cracks and spalls are more productive and bring confidence to your entire team. Roadware 10 Minute Concrete Mender™ can permanently repair cracks, spalls and joints. No more disappointing repairs that last only a few weeks. Retail operators like Wal•Mart, Home Depot, and Target spend millions of dollars to make their floors look good. They know that good looking floors and good looking stores lead to greater revenue. The same is true for warehouse floors and production floors. Your team will feel better, will be more productive, and will work better.

## Smooth floors are productive floors.

Floors with cracks and spalls can slow down your operation. When a fork truck has to slow down for a spalled control joint, productivity suffers. When a team member needs to summon help to push a cart through a threshold, productivity suffers. Using Roadware 10 Minute Concrete Mender™ to repair floor bottlenecks that slow everything down will help productivity.