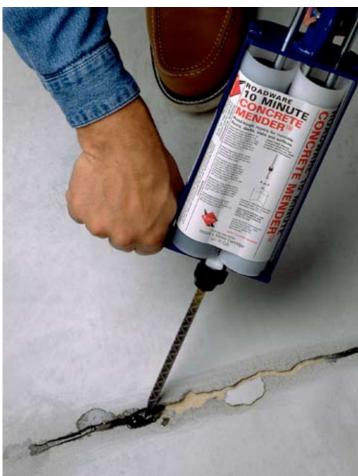

# Protect your floors with a concrete repair system that fully cures in 10 minutes!

Now you can repair cracks and spalls to a smooth finish in a fraction of the time it takes with ordinary products. Roadware 10 Minute Concrete Mender™ is a revolutionary new two-part hybrid urethane for repairing concrete. It's nearly water thin for deep penetration and it won't pop out like epoxy because it never gets brittle.

### NO POT-MIXING AND NO WASTE.

Roadware 10 Minute Concrete Mender™ is packaged in uniquely designed ratio-packs that completely mix the material at the point of application. No pot-mixing and no unused material. Difficult repairs are now simple, just clean the area, prime with 10 Minute Concrete Mender, add manufactured sand, and flood with additional 10 Minute Concrete Mender. In 10 minutes you'll get a tough 4500 psi polymer concrete that will stay in place permanently.