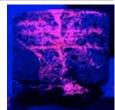

# Roadware 10 Minute Concrete Mender™

"The advanced concrete repair material that repairs concrete from the inside out."

This concrete core sample shows the extent of penetration into concrete when photographed under UV light.