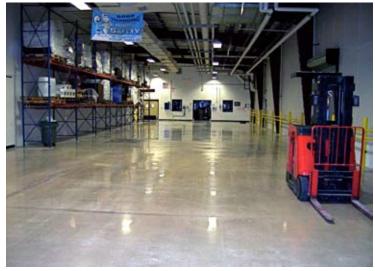

# A workspace that looks good, will work good.

Your floors support your entire operation. Clear and smooth floors free from cracks and spalls are more productive and bring confidence to your entire team. Roadware 10 Minute Concrete Mender™ can permanently repair cracks, spalls and joints. No more disappointing repairs that last only a few weeks. Retail operators like Wal•Mart, Home Depot, and Target spend millions of dollars to make their floors look good. They know that good looking floors and good looking stores lead to greater revenue. The same is true for warehouse floors and production floors. Your team will feel better, will be more productive, and will work better.