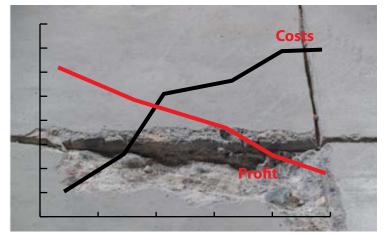

# **Bad floors steal money.**

Floors with cracks and spalls steal money from the bottom line. Just think about all the costs related to floor issues.

- Workers Comp claims attributed to accidents.
- Workers Comp claims due to repetitive stress injury of fork truck drivers.
- · Fork truck maintenance and repair.
- Damage from tipped loads.
- Contaminated product from loose debris in floor cracks.
- Damage floors will get worse if not addressed quickly.
- Higher cleaning costs.